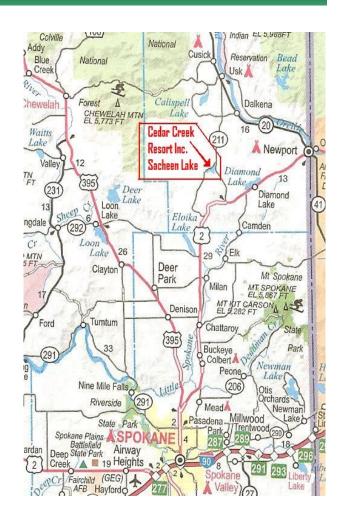

## **Driving Directions From Spokane:**

Take Hwy 2 North towards Newport. Turn Left on Fertile Valley Rd. Go 7.5 miles Cedar Creek Resort Inc. on the right.