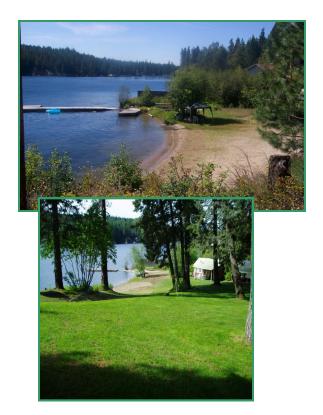

# Cedar Creek Resort Inc.

The Resort is located on the North
Shore of Sacheen Lake & faces south.
This allows for sun throughout the day
from early morning to sunset.

The short drive from Spokane (40 min) also makes it easily accessible for a quick drive after work to do a little fishing (Eastern Brook, Rainbow, Bass and others) or sitting by the campfire to unwind.

The creek that runs thru the property is spring fed and always has wildlife in and near. The property is manicured and park-like which allows for numerous activities.

Cedar Creek Resort, Inc. is unique being it is private, affordable and well established. Seasonal RV Spots available.