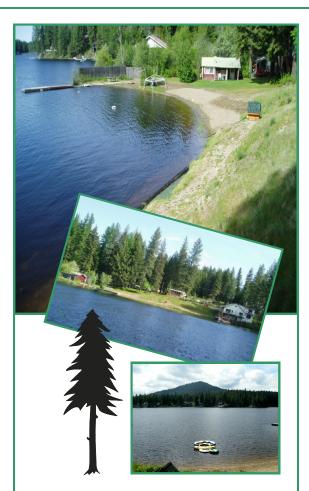

1

- Only Resort on Sacheen Lake
- Seasonal Rental Only
- Private & closed to the public
- Sandy 313' Beach
- 15 RV Spots Includes: Power/ Sewer/Water
- 80' Dock Swimming/Fishing
- Campfire Pit on the Beach
- Excellent Fishing

# Cedar Creek Resort Inc.

The Resort is located on the North
Shore of Sacheen Lake & faces south.
This allows for sun throughout the day
from early morning to sunset.

The short drive from Spokane (40 min) also makes it easily accessible for a quick drive after work to do a little fishing (Eastern Brook, Rainbow, Bass and others) or sitting by the campfire to unwind.

The creek that runs thru the property is spring fed and always has wildlife in and near. The property is manicured and park-like which allows for numerous activities.

Cedar Creek Resort, Inc. is unique being it is private, affordable and well established. Seasonal RV Spots available.