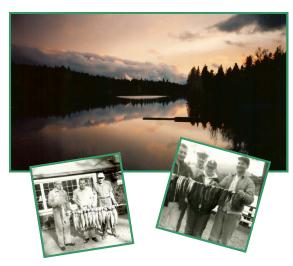

# Cedar Creek Resort Inc.

The Resort is located on the North
Shore of Sacheen Lake & faces south.
This allows for sun throughout the day
from early morning to sunset.

The short drive from Spokane (40 min) also makes it easily accessible for a quick drive after work to do a little fishing (Eastern Brook, Rainbow, Bass and others) or sitting by the campfire to unwind.

The creek that runs thru the property is spring fed and always has wildlife in and near. The property is manicured and park-like which allows for numerous activities.

Cedar Creek Resort, Inc. is unique being it is private, affordable and well established. Seasonal RV Spots available.